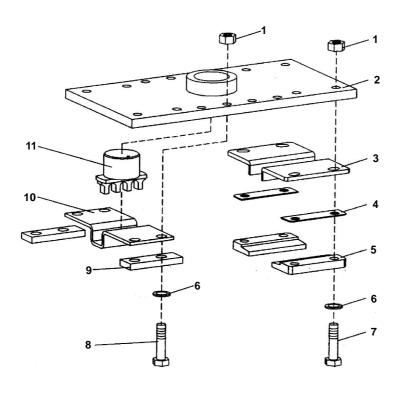

## 11. Cradle Complete BBR - 4 (DTH & D40 Version)

## - 3161143180

| No. | Description                                                   | Modified | Ref. Part No. | QTY |
|-----|---------------------------------------------------------------|----------|---------------|-----|
| _   | Cradle Complete BBR - 4 DTH & D40 Version (1-14) (9718485588) |          | 3161143180    | 1   |
| 1   | - Nut                                                         |          | 0266111400    | 16  |
| 2   | - Cradle Plate                                                |          |               | 1   |
| 3   | - Sliding Piece                                               |          | 3162143900    | 4   |
| 4   | - Shim                                                        |          | 3162143400    | 20  |
| 5   | - Guide Rail (9718485647)                                     |          | 3162143500    | 4   |
| 6   | - Spring Washer                                               |          | 0333214300    | 16  |
| 7   | - Screw                                                       |          | 0147148100    | 12  |
| 8   | - Screw                                                       |          | 0147148500    | 4   |
| 9   | - Spacer                                                      |          | 3162143700    | 2   |
| 10  | - Chain Guide                                                 |          | 3162143200    | 1   |
| 11  | – Driver                                                      |          | 9718351500    | 1   |

Note : Reference Part Number Starting With 'M' - Is  $\mathbf{Modified}.$